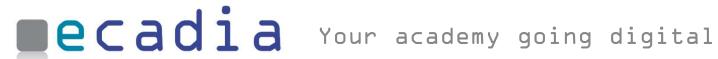

### Send newsletters to subscribers

When you have finished editing the newsletter, you can send it at the push of a button.

Example of an ecadia newsletter

## Link to the online version of the newsletter

In addition to the e-mailed version, there is always the online version of the newsletter. By clicking on this link, the customer automatically gets to the browser page. This online representation is available to all users, even if they have not subscribed to the newsletter.

### It's very easy to unsubscribe from the newsletter

Your customers can easily unsubscribe from the newsletter, no matter from which device.