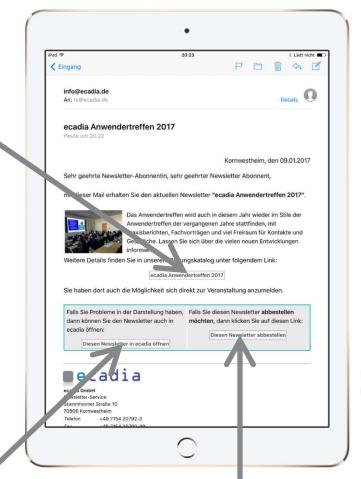

### It's very easy to unsubscribe from the newsletter

Your customers can easily unsubscribe from the newsletter, no matter from which device.