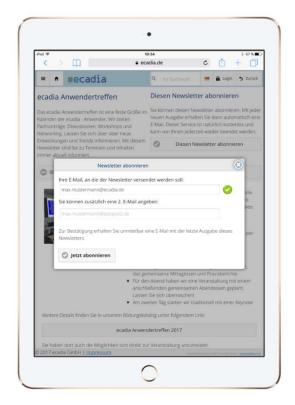

#### **Creating the newsletter**

When creating the newsletter and configuring the e-mail templates, you are supported by convenient input functions in ecadia.

Configure e-mail templates in ecadia

#### Newsletter design made easy

with the ecadia newsletter editor for the presentation as e-mail and for retrieval in the browser

## Direct link to your educational catalogue

Simply enter the product number here to create a direct link to an educational product in your educational catalog.

By clicking on the link, your customers can then book the course or the eLearning product directly.