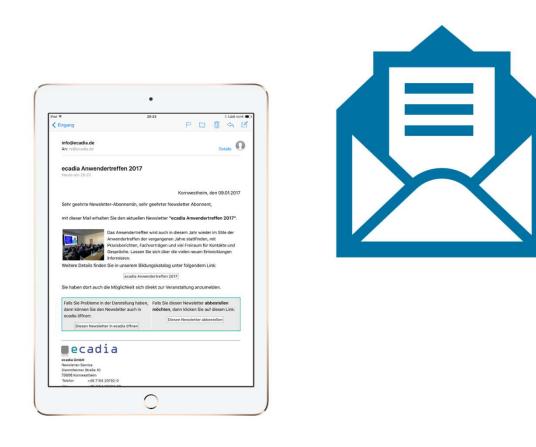

### Your customers register themselves for your newsletter

Do you offer newsletters for special topics? Then ecadia Newsletter is the right thing for you! Your customers stay up to date. As the customers register for the newsletter themselves, you will always use the current email addresses.

Subscribing to a newsletter is a one-click process. Subscribing to a newsletter is almost a click away. In addition, your customers can also provide a second e-mail address, for example, to receive your newsletter in their personal mail accounts.

Input mask for "Subscribe to newsletter"